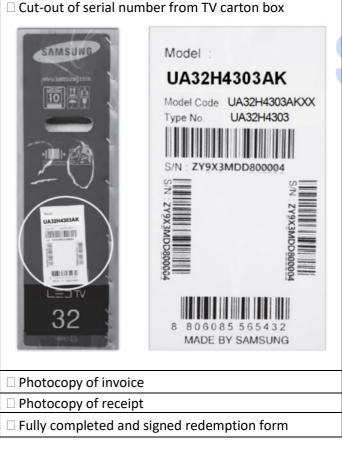

## Redemption Documents needed for self-collection of gifts(s):

- Show IC for Identification
- Cut-out of serial number from carton box
- Photocopy of invoice (\*original invoice as proof of purchase)
- Photocopy of receipt
- Fully completed and signed redemption form