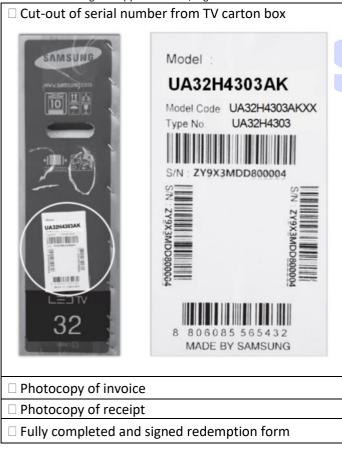

### Redemption Documents needed for self-collection of gifts(s):

- Show IC for Identification
- Cut-out of serial number from carton box
- Photocopy of invoice (\*original invoice as proof of purchase)
- Photocopy of receipt
- Fully completed and signed redemption form