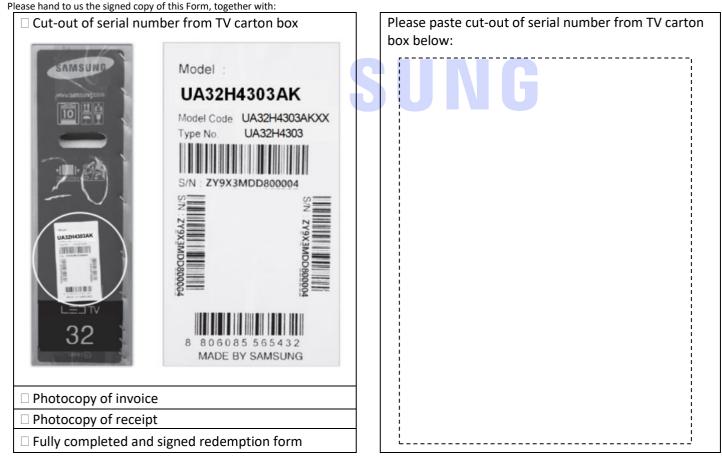

#### Redemption Details:

| <b>Redemption Period:</b><br>6 <sup>th</sup> Jul – 29 <sup>th</sup> Aug 2020 (Samsung Stay Home Entertainment Extension) | Redemption Documents needed for self-collection of gifts(s):<br>- Show IC for Identification<br>- Cut-out of serial number from carton box |
|--------------------------------------------------------------------------------------------------------------------------|--------------------------------------------------------------------------------------------------------------------------------------------|
| Redemption Centre:                                                                                                       | <ul> <li>Photocopy of invoice (*original invoice as proof of purchase)</li> </ul>                                                          |
| 2 Havelock Road, Havelock II                                                                                             | - Photocopy of receipt                                                                                                                     |
| Retail Mall #03-02, Singapore 059763                                                                                     | - Fully completed and signed redemption form                                                                                               |
| Tel: 6336 4688                                                                                                           |                                                                                                                                            |
| Operation Hours:                                                                                                         |                                                                                                                                            |
| Monday to Saturday : 11.30am to 7.30pm<br>Sunday and Public Holidays: Closed                                             |                                                                                                                                            |