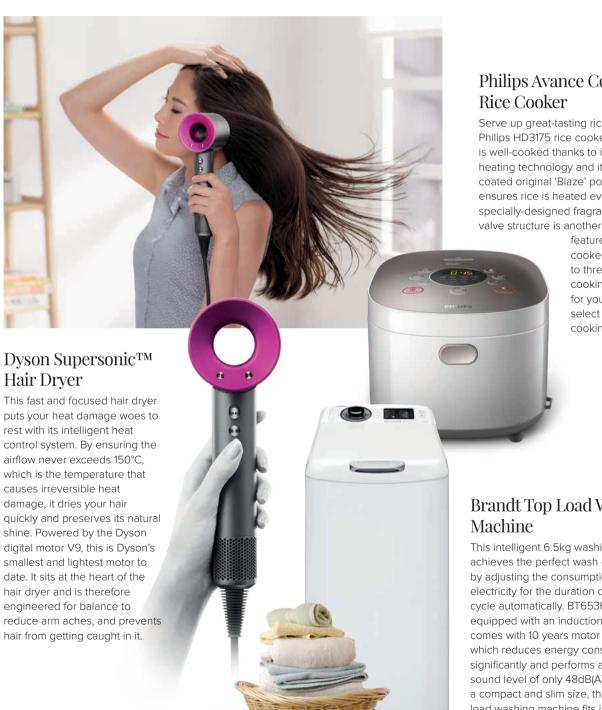

### Philips Avance Collection

Serve up great-tasting rice with the Philips HD3175 rice cooker. Every grain is well-cooked thanks to its iSpiral IH heating technology and its coppercoated original 'Blaze' pot, which ensures rice is heated evenly. The specially-designed fragrance-retaining valve structure is another notable

> feature and this rice cooker can store up to three common cooking programs for you to easily select your go-to cooking program.

### Brandt Top Load Washing

This intelligent 6.5kg washing machine achieves the perfect wash every time by adjusting the consumption and electricity for the duration of each cycle automatically. BT653HQA is equipped with an induction motor that comes with 10 years motor warranty, which reduces energy consumption significantly and performs at a quiet sound level of only 48dB(A). Boasting a compact and slim size, this 40cm top load washing machine fits into your laundry yard perfectly.