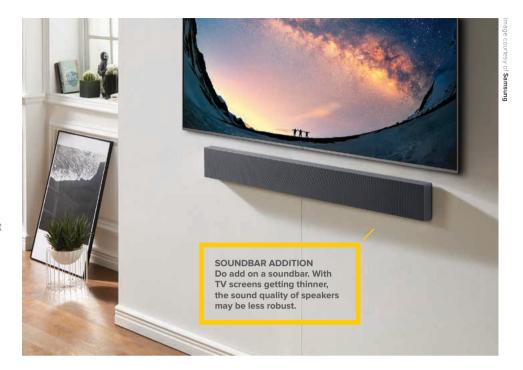

## raise THE BAR

## TAKE YOUR HOME ENTERTAINMENT EXPERIENCE TO THE NEXT LEVEL WITH THESE SOUNDBARS.

Boasting Dolby Atmos and DTS:X technologies, this power-packed soundbar produces dimensional sound that moves naturally and puts you right in the middle of the action. 17 speakers, including upward and side-firing speakers pump things up and with a wide range tweeter; it produces consistently great sound anywhere in the room. With the innovative features of Samsung's home entertainment solutions and Harman Kardon's audio technical expertise, these two brands push the boundaries to make sweet, state-of-the-art music together with this outstanding soundbar.