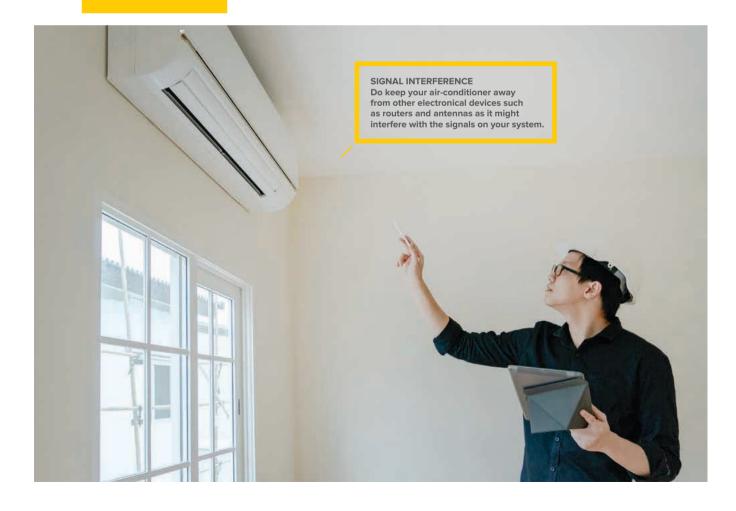

#### KEEP IT OPEN

Never conceal your air-conditioner behind a corner or have anything blocking the air vents. It may work aesthetically but these obstructions can cause your unit to work harder than it should.

#### LOCATION, LOCATION

The golden rule in the placement of your air-con unit is: it should be free of obstructions. That means no walls, pillars or beams blocking it. The cool air should have sufficient space to circulate and if there is a lack of ventilation space, it will create 'hot spots' which will affect the air-conditioner's cooling efficiency and result in frequent breakdowns.