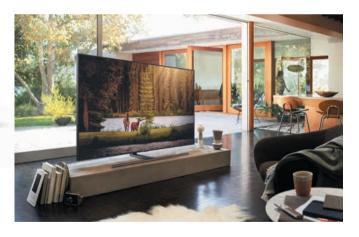

#### **SAMSUNG Q9F QLED 4K TV**

Hitting a winning formula to deliver a spectacular 4K picture quality with its Quantum Dot Technology, the Samsung Q9F series doesn't let up on its Smart TV features as well. The SmartThings platform on TV allows you to control and navigate your TV like a remote control via your smartphone. It also brings you an onscreen hub to monitor other smart appliances and devices on the same network, plus show instant notifications like when the washer finishes its cycle via SmartThings.

#### Samsung QLED Q9FTV

For pure picture perfection, the Samsung Q9F 4K Smart TV delivers the most realistic, accurate and vibrant images with its ground-breaking Quantum Dot Technology. It comes with a Direct Full Array panel that accentuates the smallest details by directly controlling each individual light unit, while pinpoint precision lighting intermingles brilliant brights and deep blacks for a stunning effect. Besides the immersive picture quality, this QLED TV integrates seamlessly within your living room setting via the No Gap Wall-Mount and Magic Screen feature.

Now there's Samsung's QLED TVs. Short for quantum-dot LED, QLED TVs use quantum dots to enhance performance in key picture quality areas. QLED TVs are special because they are able to produce 100 per cent real colour that allow you to watch your favourite content and characters come to life in realistic, accurate colours.