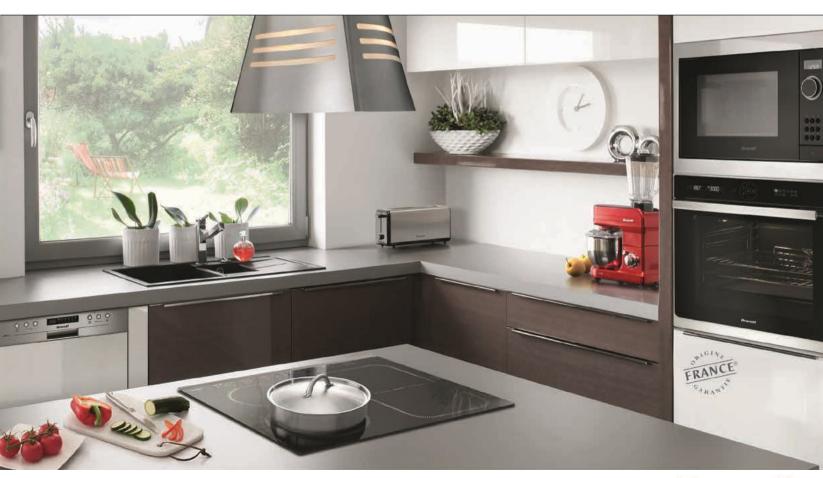

\*Based on NEA Energy label qualification.

\*\*Only applicable to AJ0009MBADEC, AJ012MBADEC & AJ018MBADEC.

the POWERbot™ to start or stop. You can even schedule cleaning times or check on its whereabouts by looking at the cleaning history. Navigating around different areas of your home is made easy with an upgraded, high-performance FullView Sensor™ 2.0 which scans and detects narrow corners or small obstacles which it deftly avoids.

# handy helpers

FROM COOKING, CLEANING TO PERSONAL GROOMING. THESE INNOVATIVE HOME PRODUCTS WILL KEEP EVERYDAY LIVES IN PERFECT ORDER.

### Philips Avance Collection

Serve up great-tasting rice with the Philips HD3175 rice cooker. Every grain is well-cooked thanks to its iSpiral IH heating technology and its coppercoated original 'Blaze' pot, which ensures rice is heated evenly. The specially-designed fragrance-retaining valve structure is another notable

> feature and this rice cooker can store up to three common cooking programs for you to easily select your go-to cooking program.

### Brandt Top Load Washing

This intelligent 6.5kg washing machine achieves the perfect wash every time by adjusting the consumption and electricity for the duration of each cycle automatically. BT653HQA is equipped with an induction motor that comes with 10 years motor warranty, which reduces energy consumption significantly and performs at a quiet sound level of only 48dB(A). Boasting a compact and slim size, this 40cm top load washing machine fits into your laundry yard perfectly.

#### Ariston Gas Hob (TH731 D2/AB)

Whether it's Asian or Western fare, this versatile gas hob has it covered with its cast iron adapter and pan support to accommodate a wide range of cookware. The hob itself is engineered with a powerful 4.5kW brass burner.

This retains heat and distributes heat more evenly for better cooking results. The high quality SCHOTT glass cooktop is an environmentally-friendly innovation which is elegant, resistant to hard knocks and exceptionally easy to clean.

#### Tefal Ultimate FV9785 Steam Iron

Made in France, this sleek steam iron is packed with 3000W of power for a quick heat-up time. Its powerful ironing performance is also enhanced by an anti-calc collector for long-lasting steam power. It is able to tackle the most demanding of ironing tasks such as stubborn creases. With its Durilium Airglide Autoclean soleplate, it provides the best glide for effortless and efficient ironing.

#### **Bosch Unlimited Cordless** Handstick Vacuum Cleaner

Always ready to work, the Bosch BBS1224NC Handstick Vacuum Cleaner is powered by exchangeable battery packs and comes with a quick charger. This means you will never run out of power while doing intensive cleaning. Multiple accessories are included to facilitate every cleaning task possible. This cordless vacuum cleaner is all you need to clean all types of flooring, the ceiling or even your car's interior.