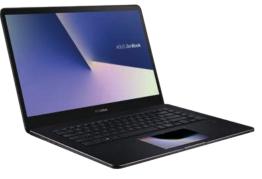

#### ASUS Zenbook Pro 15 UX580

Be wowed by the ASUS Zenbook Pro 15's NanoEdge 4K UHD display. Its ultra slim bezel screen brings improved and more lifelike images which are simply gorgeous for everyday use. This laptop is packed with up to Intel® Core™ i9 processor, ultra-fast storage and a NVIDIA® GeForce® GTX 1050Ti to take you through the most demanding of tasks.

#### **ASUS ZenBook Pro 15**

#### WHAT'S HOT:

The ASUS ScreenPad™ is an interactive display with helpful functions, making multi-tasking a breeze. There's also the Screen Extender mode which transforms the ScreenPad™ as a secondary display, allowing you to watch videos on it while working on your important tasks.