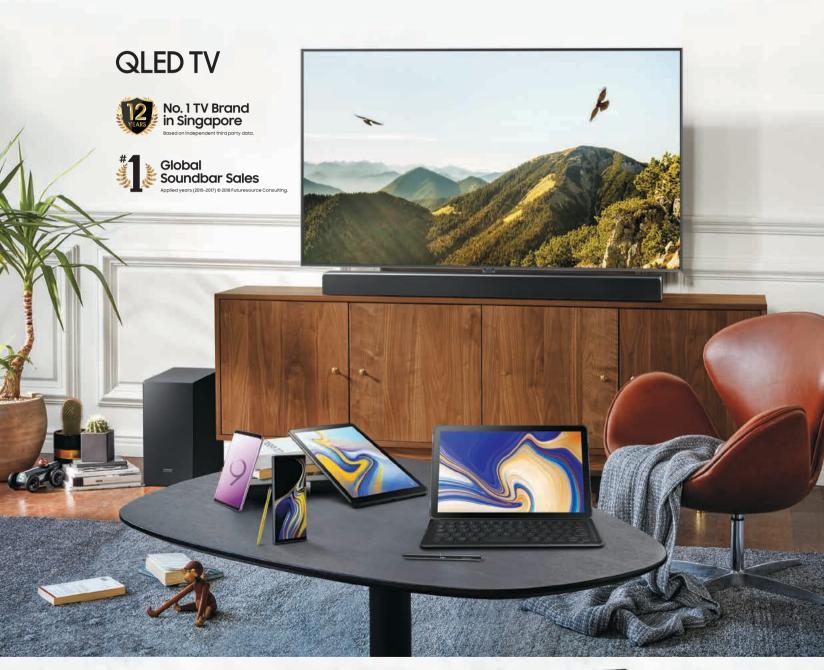

Now there's Samsung's QLED TVs. Short for quantum-dot LED, QLED TVs use quantum dots to enhance performance in key picture quality areas. QLED TVs are special because they are able to produce 100 per cent real colour that allow you to watch your favourite content and characters come to life in realistic, accurate colours.

#### Samsung QLED Q9FTV

For pure picture perfection, the Samsung Q9F 4K Smart TV delivers the most realistic, accurate and vibrant images with its ground-breaking Quantum Dot Technology. It comes with a Direct Full Array panel that accentuates the smallest details by directly controlling each individual light unit, while pinpoint precision lighting intermingles brilliant brights and deep blacks for a stunning effect. Besides the immersive picture quality, this QLED TV integrates seamlessly within your living room setting via the No Gap Wall-Mount and Magic Screen feature.