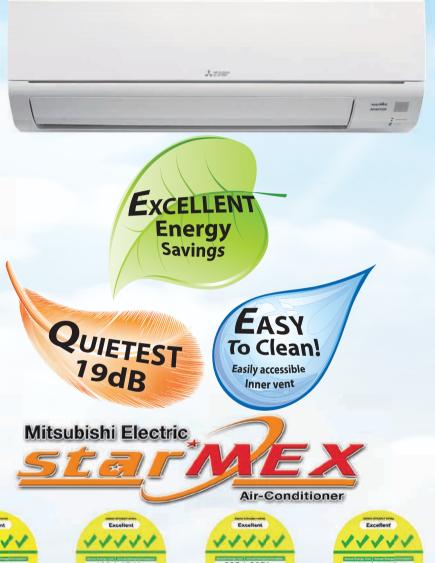

#### Mitsubishi Electric **Starmex FN Series**

Providing an amazingly quiet performance, the latest Starmex FN air-con series has obtained a 5-Ticks excellent energy efficiency rating based on its energy saving modes and technology.

#### **ENERGY EFFICIENCY**

Look at the tick-rating (from one to five ticks) on an airconditioner. All systems should be labelled with a sticker from the National Environment Agency to determine its energy efficiency. Aim to purchase units with five ticks such as Samsung's 5 Ticks Multi Split Inverter System with Built-In SMART Wi-Fi®.

#### **NOISE LEVEL**

It goes without saying, the quieter, the better. With an almost whisper quiet sound level of 19dB, Samsung's wall mounted indoor units offer cooling comfort and a quiet environment.