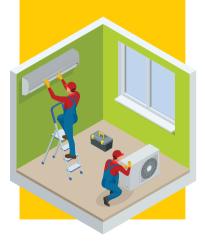

# installing your AIR-CON RIGHT

NOW THAT YOU KNOW THE BASICS IN PICKING THE RIGHT AIR-CON, IT'S TIME TO GET ACQUAINTED WITH AIR-CON INSTALLATION.

ith a multi-split inverter air-con system as the leading choice amongst homeowners, installing the entire system requires detailed structural works and of course, technical knowledge. Leave it to the installation professionals at Gain City to handle this intricate process. Gain City says: "The reason why people trust our aircon services is because we use only premium materials for the installation. We have a strong expertise in

installation, servicing and in our aftersales service as well."

What happens when you don't hire a professional and reliable air-con installer? Slipshod installation will bring along a host of undesirable issues like rusting, malfunctioning, water clogging and leakage; just to name a few. These problems may not appear right away, but it will affect your air-conditioner in the long run. This is why it is important to get the installation right the first time.

#### **INSTALLATION PROCESS**

"It usually takes us a day or two to install a typical system-3 air-conditioner," says Assistant Manager Alvin Teo from Gain City. "We usually assign one team to complete the full installation and we don't practise partial installation where someone does the piping while another party handles the equipment to save cost." On that note, the installation should always be carried out by BCA-certified technicians.