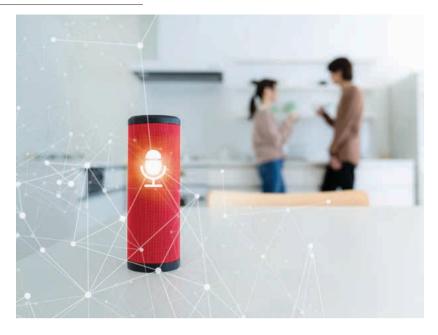

If you're looking to transform your home into a smart home but don't know where to start, our What's Smart section has all the answers. Be it getting a new smart TV or a smart home assistant, we have

compiled some of the latest home technologies to turn your sci-fi fantasies into reality.

## the SMART MOVE

A FIVE-STEP GUIDE TO TRANSFORMING YOUR HOME TO A CONNECTED HOME.

#### STEP 1: SMART HOME ASSISTANT

Buy a smart home assistant. It forms the foundation to help link your everyday devices under one network so you have control over them simultaneously. It acts like a control centre that comes in voice-activated hubs and can be connected to all your electrical appliances for easier communication.