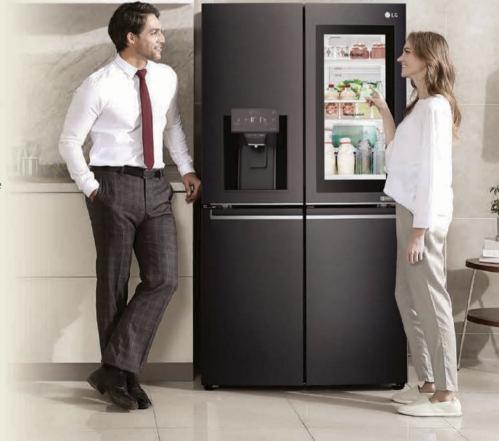

#### Knock Twice, See Inside and Save More.

Why bother to open the refrigerator door every time to see what's inside? Now you can see inside your fridge just by knocking twice on **LG InstaView Door-in-Door™** without opening the door to help keep food fresher and longer.

Open less, Enjoy more.

Learn more at www.lg.com/sg

#### **LG InstaView Door-in-**Door™