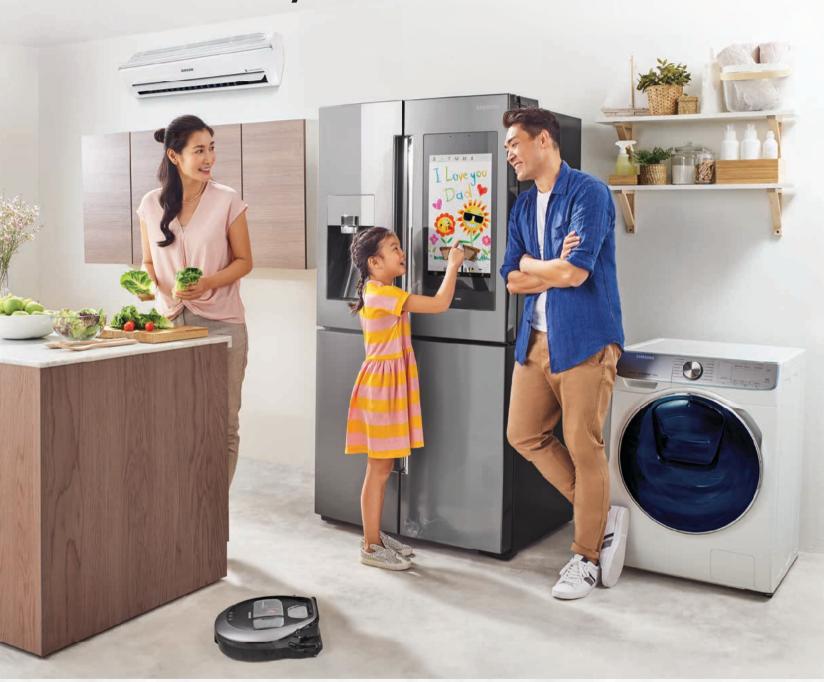

# LIVE IN THE FUTURE

From the kitchen to your living room, this cool line-up of Samsung home appliances injects a buzz of innovation and the ultimate convenience to keep your home seamlessly connected.

With the Samsung SmartThings\* app, you can connect a whole house of devices. This easy-to-use app lets you automate and control all your Samsung SmartThings-compatible appliances and electronics. Other than SmartThings, Samsung has also introduced the Family Hub™ refrigerator, the first IoT-enabled fridge in Singapore, to connect and manage all your smart appliances under the same roof.

#### SAMSUNG FAMILY HUB™ MULTI-DOOR REFRIGERATOR

Much like the heart of the home, the Samsung Family Hub™ 550L refrigerator not only streamlines your cooking and entertainment needs with its intuitive 21.5" touchscreen; it also takes charge of your home's compatible smart devices via the SmartThings app. With that,

you can start your POWERbot™ robot vacuum cleaner on its cleaning rounds or your QuickDrive™s wash cycle right from the fridge. You can also easily manage your groceries and sync your family members' schedules and notes as well with a simple tap of the screen.