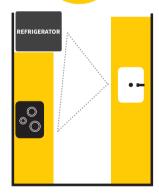

#### KEEP IT OPEN

Never conceal your air-conditioner behind a corner or have anything blocking the air vents. It may work aesthetically but these obstructions can cause your unit to work harder than it should.

#### LOCATION, LOCATION

The golden rule in the placement of your air-con unit is: it should be free of obstructions. That means no walls, pillars or beams blocking it. The cool air should have sufficient space to circulate and if there is a lack of ventilation space, it will create 'hot spots' which will affect the air-conditioner's cooling efficiency and result in frequent breakdowns.