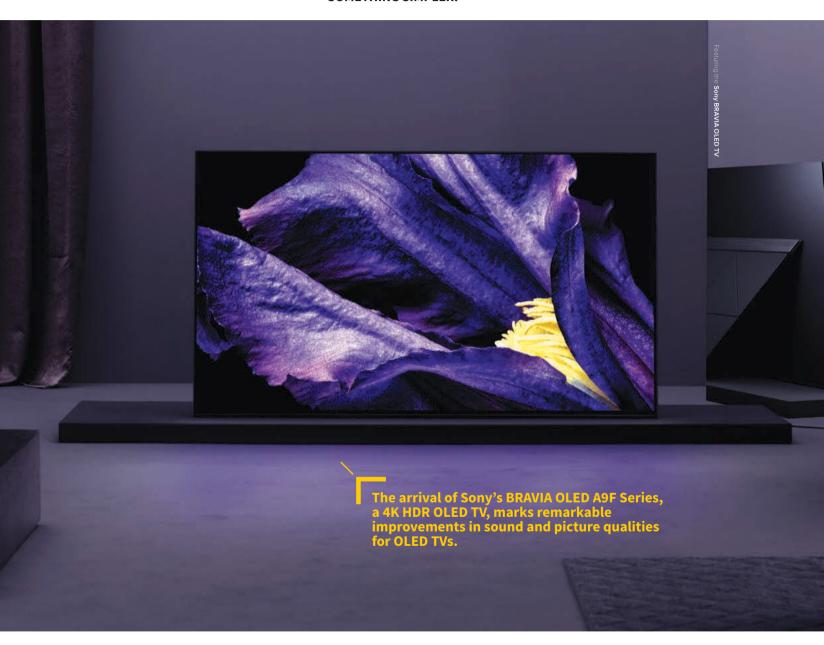

# MASTER Series A9F A MASTERCLASS IN CONTRAST

Pixel Contrast Booster Acoustic Surface Audio+

androidty

www.sony.com.sg/bravia

Android TV is a trademark of Google LLC.

MANAGING DIRECTOR

Kenny Teo

**EDITORIAL** 

## BEST OF BOTH WORLDS

Sony is stepping up their OLED TV game with the A9F MASTER Series – a powerful machine which fuses phenomenal qualities of sound and picture.

Boasting one of the most sophisticated image processors and an enhanced Acoustic Surface Audio+™, the Sony A9F 4K OLED HDR TV looks set to become a hot commodity that every 4K TV enthusiast will be lusting after. For starters, it features the Netflix Calibrated Mode, which is specially developed to reproduce Netflix originals of the same picture quality on a TV as on a studio evaluation master. To add excitement, it comes with the latest Android 8.0 Oreo and this definitely puts it at the forefront of Android Smart TVs. Packed with high-end innovative TV features, the A9F delivers a smart and stunning performance where picture and sound are paired in exceptional harmony.

#### Crisp, Bright & Incredibly True-to-Life

You won't be able to take your eyes off the A9F's 4K OLED screen; once you take in its luxurious colours and defined details. The unparalleled processing power of the Picture Processor X1™ Ultimate intelligently integrates the deep black and natural colour of OLED with Pixel Contrast Booster™ for an enhanced colour contrast in high luminance. Besides vivid colours, a notable update in its Object-based HDR remaster offers brilliant image definition, accurate texture and realistic pictures; as intended by the creators.

With that, the A9F truly showcases the Sony MASTER Series' expertise in mastering content creation with filmmakers. It is Sony's goal and passion to faithfully convey the creators' full intent and with the A9F's top-of-

the-line images, it is all out to conquer and elevate the limits of picture quality.

#### **Full-Bodied, Directional Sound**

Rewriting the sound quality of TV audio with the introduction of the Acoustic Surface Audio+™, the A9F series comes with three actuators and two powerful subwoofers. Sound comes directly from the screen, with the actuators vibrating behind from the OLED panel itself to lock acoustics smoothly with the picture. Amplifying sound in multiple dimensions are the side-facing subwoofers which round up the immersive cinematic sound experience.

#### Android 8.0 Oreo Platform & Hands-Free Voice Search

These are exciting times for the Android smart TV, especially with the Android 8.0 Operating System landing within the A9F series. Using the Android TV Hands-free Voice Search Function on this platform is pretty much effortless. By giving voice commands to the built-in microphone, there's no need for navigation via the remote control or endless typing. This advanced voice control feature satisfies your entertainment needs easily and lets you enjoy movies and your favourite shows in an instant.

Available in 65" and 55" models.