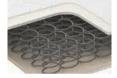

port are further enhanced to optimum levels.

BACK-FRIENDLY BEDS Lotus Bedding recommends a firmer mattress with Latex padding at the top for the elderly or those with back problems. Most ideal for side sleepers, the Omazz Felton Creek from Lotus Bedding offers up to 33 per cent more pressure relief than ordinary latex. It features three layers of Authentic Talatech™ Latex from USA which instantly conforms to body shape while providing gentle and pressure-relieving support.

ROTATION RULES
Rotating and flipping your
mattress can even out the
pressure and extend its
lifespan. However, do note
that not all mattresses can
be rotated or flipped so
check the labels first.



#### Mattress Types 101



#### **MEMORY FOAM**

It distributes weight evenly and comes in a variety of support levels.



#### **SPRING**

These are made with spring coil and are designed to keep sleepers cool.



#### HYBRID

Made with different layers of spring coils and foam, hybrid mattresses offer the elasticity of spring with the support of foam.



#### **LATEX**

These are super comfortable and allow for a cooler night's sleep thanks to its extremely breathable contents that result in a good airflow throughout the mattress.

### SUPPORT YOU NEED WHILE YOU SLEEP

The Omazz Frangton mattress from Lotus Bedding makes quality sleep a dream come true.

With sleep so precious for people living in a



city like Singapore, a good mattress that fits your body and sleeping style can make a difference to how vou feel throughout the day. Lotus Bedding introduces the Omazz Frangton mattress for better sleep wit