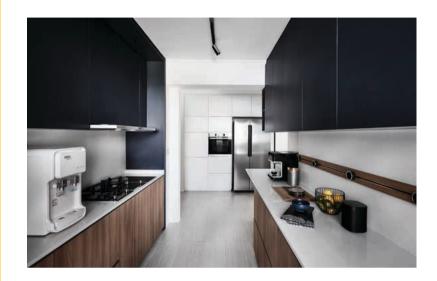

\*Based on NEA Energy label qualification.

\*\*Only applicable to AJ0009MBADEC, AJ012MBADEC & AJ018MBADEC.

#### SAMSUNG POWERbot™ ROBOT VACUUM CLEANER

Equipped with Wi-Fi® connectivity, this robot vacuum cleaner can be remotely-controlled through your smartphone\* or from the Samsung Family Hub™ refrigerator. One simple tap on the touchscreen will activate

the POWERbot™ to start or stop. You can even schedule cleaning times or check on its whereabouts by looking at the cleaning history. Navigating around different areas of your home is made easy with an upgraded, high-performance FullView Sensor™ 2.0 which scans and detects narrow corners or small obstacles which it deftly avoids.

\*Requires installation of SmartThings app on compatible Android or iOS mobile device, and Wi-Fi® connectivity.

#### **≪** SAMSUNG QUICKDRIVE™ WASHING MACHINE

Adding much convenience to your laundry routine are the additional options of controlling the wash cycles of this intelligent washer either from the Family Hub<sup>M</sup> fridge, or through your smartphone\*.

Its connectivity with your smartphone is further enhanced by the Smart Control Q-rator\*, the ultimate Al-powered laundry assistant. Besides its smart functions, the QuickDrive™ washer is also able to reduce washing time by up to 50 per

cent and energy consumption by up to 20 per cent\*\* without compromising on washing performance. It boasts an innovative Q-Drum™ which comprises a 'main drum' and a 'backplate' that rotate independently for quick and optimum washing results.

\*\* Based on Intertek test results, Samsung WW7800M (QuickDrive™ system) saves up to 50% washing time and up to 20% energy as compared with WW6500K (conventional system), based on Cotton 40°C course, half load (washing performance within ±3%). Based on Samsung internal test results, Samsung WW7800M saves up to 20% energy as compared with WW6500K, based on Super Speed Cycle 40°C course, 5kg load. Tested in accordance with IEC 60456:2010, individual results may vary.