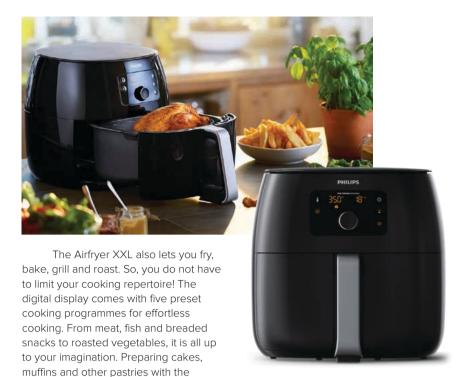

### Philips Avance Collection

Serve up great-tasting rice with the Philips HD3175 rice cooker. Every grain is well-cooked thanks to its iSpiral IH heating technology and its coppercoated original 'Blaze' pot, which ensures rice is heated evenly. The specially-designed fragrance-retaining valve structure is another notable

> feature and this rice cooker can store up to three common cooking programs for you to easily select your go-to cooking program.