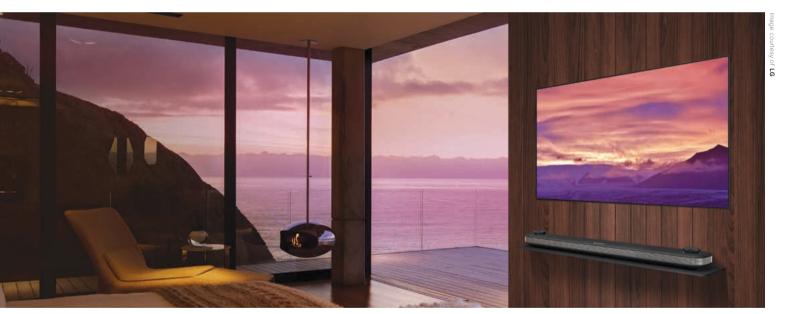

#### LG OLED TVs

To bring the best picture quality, LG's premium 2018 line-up of OLED TVs is equipped with its top-of-the-line a (Alpha) 9 processor. With that, viewers get to experience true-to-life images with vibrant colours, sharpness and depth for incredible realism. Topping it off is its superior sound system which is powered by Dolby Atmos® and offers superb sound clarity and complete immersion. The introduction of LG's exclusive ThinQ® artificial intelligence (AI) is another exciting feature which processes and responds to voice commands via the remote control.

#### Sony A9F TV (BRAVIA OLED MASTER Series)

The Sony A9F is powered by the Picture Processor X1™ Ultimate and this best picture quality TV pairs the deep black and natural colour of OLED with Pixel Contrast Booster™ for enhanced colour contrast in high luminance. Everything you watch comes to life. Unlike most TV speakers, sound comes at you from different directions with Acoustic Surface Audio+™. Three actuators and two powerful subwoofers deliver multidimensional sound that immerses you in a whole new entertainment experience. It's picture and sound in perfect harmony. Spend less time browsing but more time watching. Hands-free Voice Search on the Sony's MASTER Series provides you the power of Google search, allowing you to find content using your voice. Plus, the TV's built-in mic allows you to search without using the remote control!