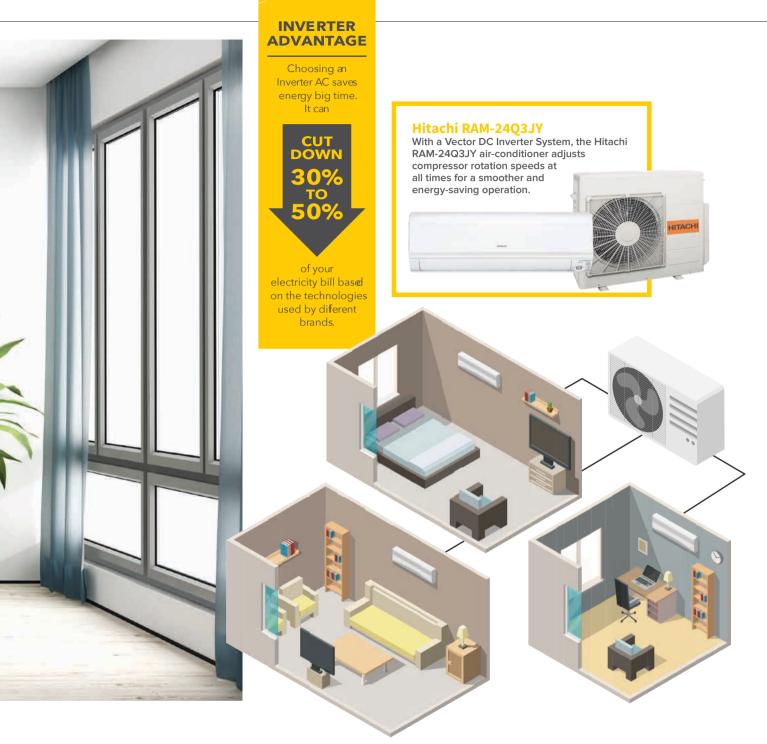

#### Hitachi RAM-24Q3JY Series

This series' Triple air purification system is definitely one of its key highlights and it is made up of a Stainless Pre-Filter, Wasabi Air Purifying Filter and UV Fresh feature. The stainless steel filter prevents dust from sticking while the Wasabi filter removes odours and allergens. The last component, UV Fresh, neutralises 99 per cent of bacteria trapped on the filter by emitting shortwave ultraviolet light through an internal LED. To save energy, count on its Vector DC Inverter system for a smooth compressor operation, and its ECO mode with motion sensors.

#### Multi-split inverter systems

Commonly used in residential spaces, multi-split inverter systems are the choice of many homes today. This system comprises an indoor and outdoor component. The wall-mounted indoor units are connected to a condenser that is installed outside on a ledge of your apartment. This outdoor condenser regulates the temperature of the units.

A multi-split inverter system means you have multiple indoor units connected to a single outdoor condenser. As such, multisplit systems are commonly categorised as 2, 3, 4 and 5. If you need to cool two bedrooms, you will need system 2 and for three bedrooms, system 3, and so on.

#### **INVERTER VS NON-INVERTER**

What's the main difference? It all lies in the compressor which is the biggest factor in determining the amount of energy being consumed. The compressor of non-inverter airconditioners operates at full capacity as the speed is fixed. An inverter airconditioner's compressor runs at a variable speed and therefore, does not work at full capacity all the time. It adjusts the power according to the temperature of the room and this contributes to less energy being wasted. Since the compressor of inverter air-conditioners do not run at maximum capacity as compared to non-inverter air-conditioners, the operation is also much quieter.