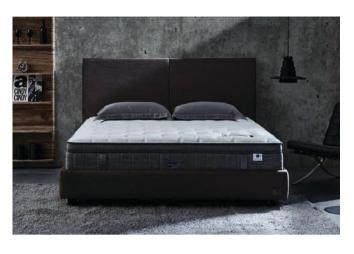

#### **5 WAYS FOR A BETTER NIGHT'S REST**

During installation, position your air-con behind the headboard so that the air vents blow towards your legs and not your face.

For those who like it really cool, you can consider the other way around and install your air-conditioner right in front of you.

Set the temperature to 24°C or 25°C; these are the optimum temperatures to keep your body temperature in perfect balance.

Install blackout curtains for peaceful darkness and to reduce the external heat source.

Make sure your mattress is supporting your body and sleeping position adequately.

Is it time to change your mattress? Check out more tips on choosing the right mattress on page 56.