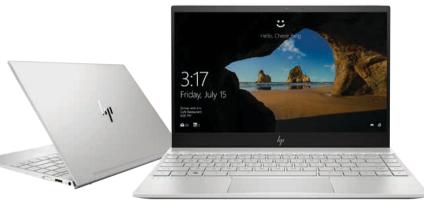

#### **HP Envy 13 Laptop**

From 1.21 kg 7 13.3-inch Display Dp to 14 hours

Thin is in and so is the HP Envy 13 which sports a sleek all-metal angular design. A dual 4K support allows stunning resolution while the latest gen processor brings smooth system responsiveness and fast loading times.