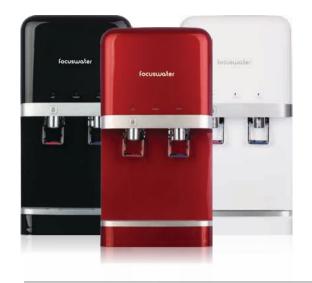

#### **Everyday Convenience**

Focuswater's hot/cold water dispensers help you reach your 8-glassesa-day goal with a snap.

We can't emphasise how important it is to stay hydrated in our hot and sweltering climate but sometimes, the menial chores of boiling water or cooling water with ice get in the way. Focuswater's water dispensers will save the day by allowing you to make your favourite beverages the smarter, effortless and filtered way. Be it hot or cold, it can even dispense room temperature water when the hot/cold switch is turned off. It also boasts a five-stage water filtration feature to dispense pure drinking water.

Available in stylish white, red or black, this countertop unit will be a sleek and savvy addition to your home.

For more information, visit www.focuswater.com.sg

focuswater