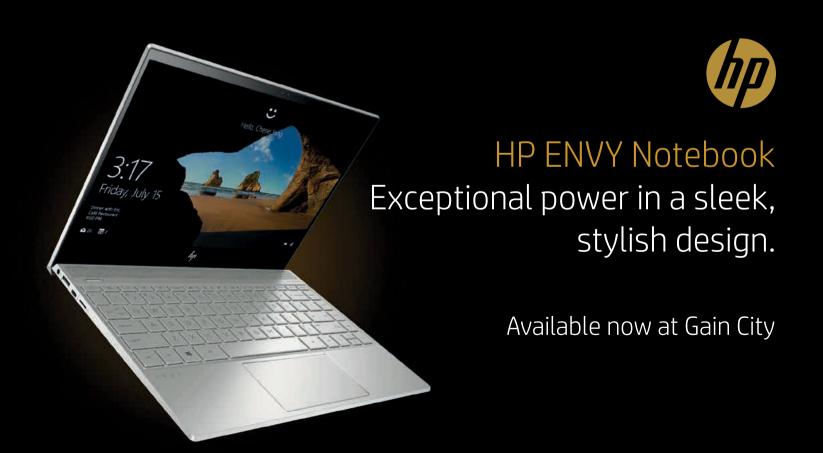

#### **HP Envy 13 Laptop**

From 1.21 kg 7 13.3-inch Display Dp to 14 hours

Thin is in and so is the HP Envy 13 which sports a sleek all-metal angular design. A dual 4K support allows stunning resolution while the latest gen processor brings smooth system responsiveness and fast loading times.