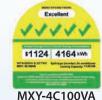

#### **ENERGY EFFICIENCY**

Look at the tick-rating (from one to five ticks) on an airconditioner. All systems should be labelled with a sticker from the National Environment Agency to determine its energy efficiency. Aim to purchase units with five ticks such as Samsung's 5 Ticks Multi Split Inverter System with Built-In SMART Wi-Fi®.

#### **ULTIMATE CONVENIENCE**

The average system requires remote system controls, but Samsung's 5 Ticks Multi Split Inverter System with Built-in SMART Wi-Fi® enables you to control it through the SmartThings app on your phone anywhere, anytime.

#### **AFTER SALES SERVICE**

Always ask about installation, warranty and maintenance of the system. It definitely gives you peace of mind especially with dedicated services provided by Samsung's Premium After Care (Same Day) Service.

#### **NOISE LEVEL**

It goes without saying, the quieter, the better. With an almost whisper quiet sound level of 19dB, Samsung's wall mounted indoor units offer cooling comfort and a quiet environment.