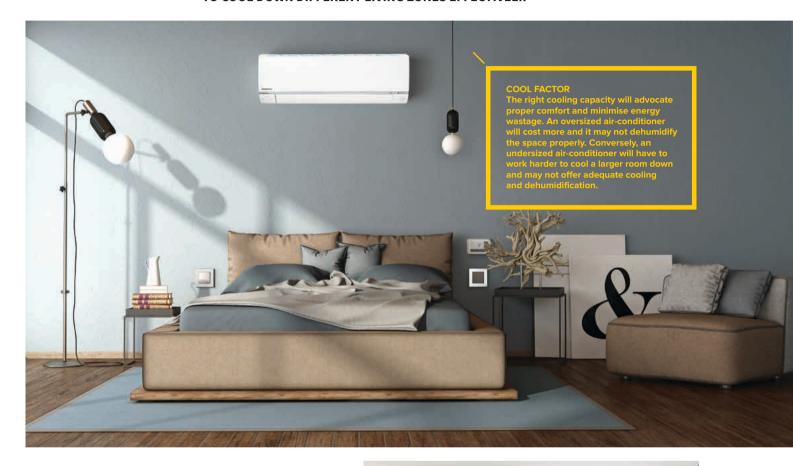

# sizing your AIR-CON

SIZE MATTERS WHEN IT COMES TO CHOOSING THE RIGHT AIR-CON CAPACITY TO COOL DOWN DIFFERENT LIVING ZONES EFFECTIVELY.

Il air conditioners come with a standard British Thermal Unit (BTU) rating and this measures their cooling capacity. For a straightforward gauge, you can determine how much BTUs a particular room requires by multiplying the square foot of the space by 65. To make things easy, you could also use an online BTU calculator and input your floor size and other details for each room to get the exact BTU figures for your home.

#### **BEDROOMS**

According to Gain City, a standard master bedroom will require an air conditioner with a cooling capacity of 9,000 to 12,000 BTUs. Their air-con specialist adds: "Some landed homes have very large bedrooms and that

would require an air-conditioner with a cooling capacity of at least 18,000 BTUs."

#### **COMMUNAL ZONES**

With many homeowners favouring an openconcept space where the living, dining and kitchen

zones are integrated, this would mean a larger area to cool down. The specialist says: "One air-conditioner may not be sufficient as there might be poor circulation."

He suggests a total capacity of 18,000 BTUs for the combined communal areas for a three to four-room HDB flat and a minimum of 24,000 BTUs for a five-room HDB flat.