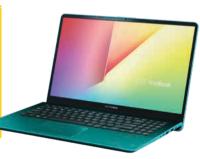

#### **ASUS VivoBook S15**

From 1.8 kg

15.6-inch Display Up to 8 hours

#### WHAT'S HOT:

Featuring unique colour combinations with a choice of textured finishes, the VivoBook S15 comprises the three-sided NanoEdge display and ErgoLift hinge. Its latest 8th Generation Intel® Core™ processors and NVIDIA® discrete graphics will get you through productive multitasking, multimedia needs and more.

With a larger screen, more colour options and an ergonomic design, the ASUS VivoBook S15 is bound to be a popular pick.

With many now using the laptop for entertainment, the laptop screen size becomes all important. Providing the right balance of portability and comfortable viewing experience has proven to be a delicate balance.

ASUS VivoBook S15 has pushed the boundaries with its NanoEdge display. The three-sided display now sports an even narrower bezel to extend the screen size as much as possible. The result is an 86 per cent screen-to-body ratio for the optimum viewing experience. You can even enjoy a wide viewing angle on the 15.6-inch full HD display for vibrant, immersing entertainment. ASUS's

SonicMaster offers richer sound and deeper bass to enhance the experience.

In addition, the ASUS VivoBook S15 now comes in bright, fun colours and accents. So, if you're looking for a laptop with some personality, choose from the range of bold colours such as red, green and yellow. This model also sees an

enhancement of the ErgoLift design. With precision engineering, the ErgoLift hinge offers a smooth dual actual that holds the display securely at any angle. It tilts the keyboard up to 3.5 degrees for comfort while typing. The gap from the angle encourages air flow to remove heat efficiently and keep your laptop cool.