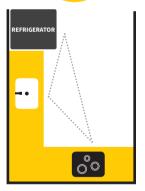

#### KEEP IT OPEN

Never conceal your air-conditioner behind a corner or have anything blocking the air vents. It may work aesthetically but these obstructions can cause your unit to work harder than it should.

#### LOCATION, LOCATION

The golden rule in the placement of your air-con unit is: it should be free of obstructions. That means no walls, pillars or beams blocking it. The cool air should have sufficient space to circulate and if there is a lack of ventilation space, it will create 'hot spots' which will affect the air-conditioner's cooling efficiency and result in frequent breakdowns.