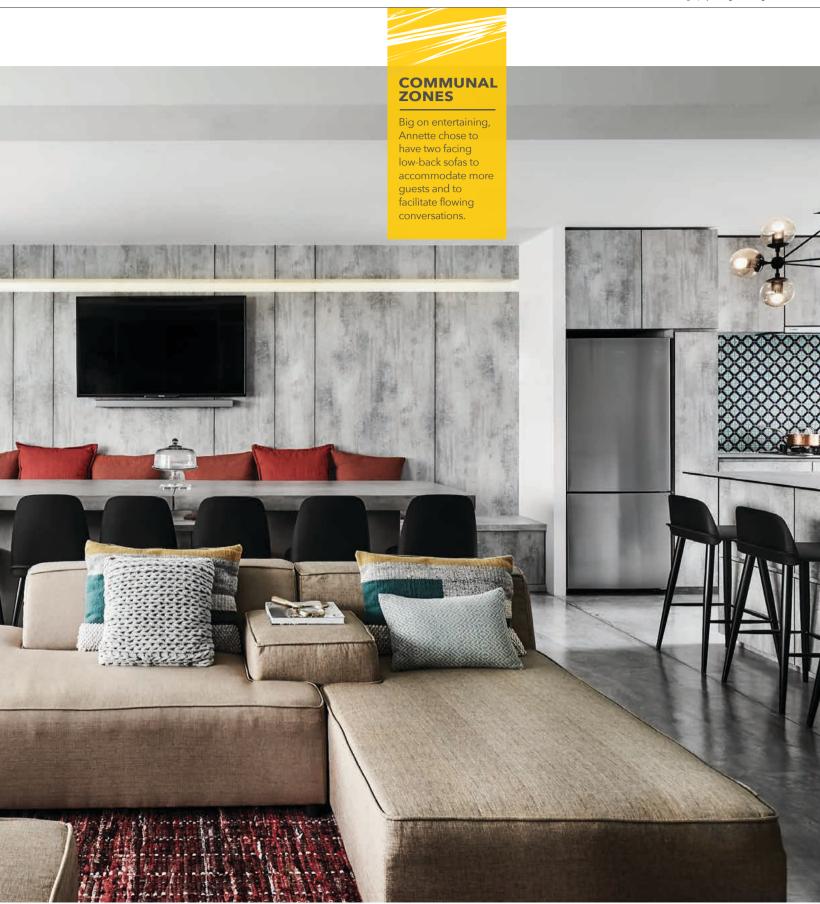

#### **COMMUNAL ZONES**

With many homeowners favouring an openconcept space where the living, dining and kitchen

zones are integrated, this would mean a larger area to cool down. The specialist says: "One air-conditioner may not be sufficient as there might be poor circulation."

He suggests a total capacity of 18,000 BTUs for the combined communal areas for a three to four-room HDB flat and a minimum of 24,000 BTUs for a five-room HDB flat.