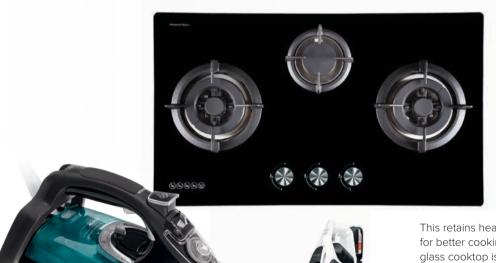

#### Ariston Gas Hob (TH731 D2/AB)

Whether it's Asian or Western fare, this versatile gas hob has it covered with its cast iron adapter and pan support to accommodate a wide range of cookware. The hob itself is engineered with a powerful 4.5kW brass burner.

This retains heat and distributes heat more evenly for better cooking results. The high quality SCHOTT glass cooktop is an environmentally-friendly innovation which is elegant, resistant to hard knocks and exceptionally easy to clean.