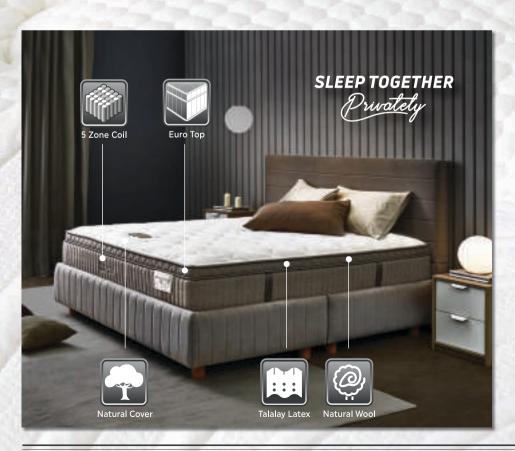

Make sure your mattress is supporting your body and sleeping position adequately.

Is it time to change your mattress? Check out more tips on choosing the right mattress on page 56.