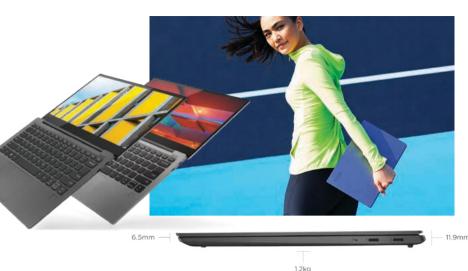

#### **ASUS VivoBook S15**

From 1.8 kg

15.6-inch Display Up to 8 hours

#### WHAT'S HOT:

Featuring unique colour combinations with a choice of textured finishes, the VivoBook S15 comprises the three-sided NanoEdge display and ErgoLift hinge. Its latest 8th Generation Intel® Core™ processors and NVIDIA® discrete graphics will get you through productive multitasking, multimedia needs and more.

With a larger screen, more colour options and an ergonomic design, the ASUS VivoBook S15 is bound to be a popular pick.

With many now using the laptop for entertainment, the laptop screen size becomes all important. Providing the right balance of portability and comfortable viewing experience has proven to be a delicate balance.

ASUS VivoBook S15 has pushed the boundaries with its NanoEdge display. The three-sided display now sports an even narrower bezel to extend the screen size as much as possible. The result is an 86 per cent screen-to-body ratio for the optimum viewing experience. You can even enjoy a wide viewing angle on the 15.6-inch full HD display for vibrant, immersing entertainment. ASUS's

SonicMaster offers richer sound and deeper bass to enhance the experience.

In addition, the ASUS VivoBook S15 now comes in bright, fun colours and accents. So, if you're looking for a laptop with some personality, choose from the range of bold colours such as red, green and yellow. This model also sees an

enhancement of the ErgoLift design. With precision engineering, the ErgoLift hinge offers a smooth dual actual that holds the display securely at any angle. It tilts the keyboard up to 3.5 degrees for comfort while typing. The gap from the angle encourages air flow to remove heat efficiently and keep your laptop cool.