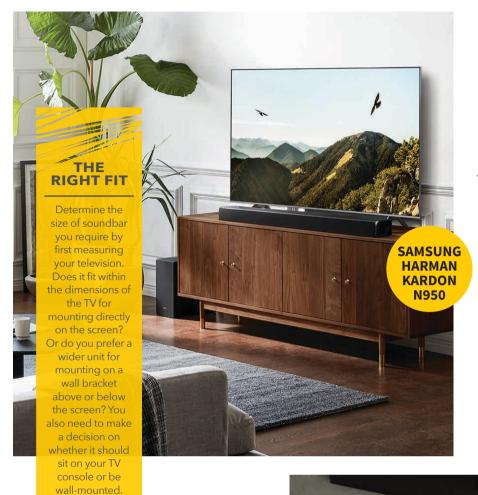

## TAKE YOUR HOME ENTERTAINMENT EXPERIENCE TO THE NEXT LEVEL WITH THESE SOUNDBARS.

Boasting Dolby Atmos and DTS:X technologies, this power-packed soundbar produces dimensional sound that moves naturally and puts you right in the middle of the action. 17 speakers, including upward and side-firing speakers pump things up and with a wide range tweeter; it produces consistently great sound anywhere in the room. With the innovative features of Samsung's home entertainment solutions and Harman Kardon's audio technical expertise, these two brands push the boundaries to make sweet, state-of-the-art music together with this outstanding soundbar.