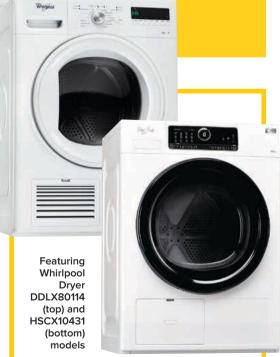

70 DRYER SHORT-CUTS The lowdown on dryers

### Brandt Top Load Washing

This intelligent 6.5kg washing machine achieves the perfect wash every time by adjusting the consumption and electricity for the duration of each cycle automatically. BT653HQA is equipped with an induction motor that comes with 10 years motor warranty, which reduces energy consumption significantly and performs at a quiet sound level of only 48dB(A). Boasting a compact and slim size, this 40cm top load washing machine fits into your laundry yard perfectly.