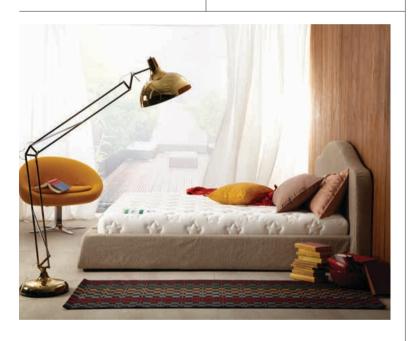

#### **5 WAYS FOR A BETTER NIGHT'S REST**

During installation, position your air-con behind the headboard so that the air vents blow towards your legs and not your face.

For those who like it really cool, you can consider the other way around and install your air-conditioner right in front of you.

Set the temperature to 24°C or 25°C; these are the optimum temperatures to keep your body temperature in perfect balance.

Install blackout curtains for peaceful darkness and to reduce the external heat source.

Make sure your mattress is supporting your body and sleeping position adequately.

Is it time to change your mattress? Check out more tips on choosing the right mattress on page 56.