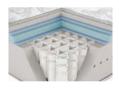

firmer mattress with Latex padding at the top for the elderly or those with back problems. Most ideal for side sleepers, the Omazz Felton Creek from Lotus Bedding offers up to 33 per cent more pressure relief than ordinary latex. It features three layers of Authentic Talatech™ Latex from USA which instantly conforms to body shape while providing gentle and pressure-relieving support.

ROTATION RULES
Rotating and flipping your
mattress can even out the
pressure and extend its
lifespan. However, do note
that not all mattresses can
be rotated or flipped so
check the labels first.



#### Mattress Types 101



#### **MEMORY FOAM**

It distributes weight evenly and comes in a variety of support levels.



#### **SPRING**

These are made with spring coil and are designed to keep sleepers cool.



#### HYBRID

Made with different layers of spring coils and foam, hybrid mattresses offer the elasticity of spring with the support of foam.



#### **LATEX**

These are super comfortable and allow for a cooler night's sleep thanks to its extremely breathable contents that result in a good airflow throughout the mattress.

### SUPPORT YOU NEED WHILE YOU SLEEP

The Omazz Frangton mattress from Lotus Bedding makes quality sleep a dream come true.

With sleep so precious for people living in a



city like Singapore, a good mattress that fits your body and sleeping style can make a difference to how vou feel throughout the day. Lotus Bedding introduces the Omazz Frangton mattress for better sleep with these divine qualities.

#### **Special Support System**

Because of the curves and weight