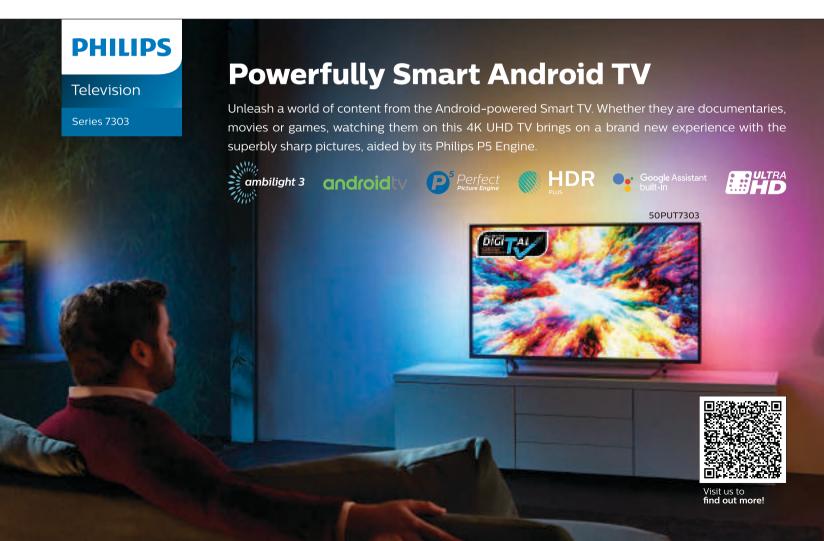

### SLEEK **ENTERTAINMENT**

A world of fantastic features and top image qualities lie within the Philips 7300 Series.

Other than its ultra slim appearance, there's more to love about this 4K TV powered by Android TV. For starters, the Philips 7300 boasts Philips 3-sided Ambilight, a lighting technology that makes movies and games feel true-to-life. It responds to music and gets the party started by pairing your favourite beats with a spectacular light show. With intelligent LEDs outlining the edges of the TV, the 55-inch screen gets a visual upsize; especially when on-screen colours get cast onto the walls.

With a boost in resolution with its Ultra HD quality, the screen is illuminated with over

Featured model: 50/55/65PUT7303/98

eight million pixels. Adding to that is Philips' Ultra Resolution Upscaling technology. Images get an improvement from the original content. With the Philips P5 Perfect Picture Engine lending support, the colours are vivid while skin tones appear natural. Contrast is crisp in every detail with incredibly smooth motion.

#### **Incredible Contrast & Incredibly Smart**

Micro Dimming Pro optimises the contrast on your TV based on the lighting conditions

of your room. Combined with its special software that analyses the picture in 6400 different zones, enjoy incredible contrast and image quality for a truly lifelike visual experience day or night. To heighten your entertainment experience, its Philips Android TV platform can be controlled with your voice. Just say the word as you search and select through content and apps in the Google Play Store or command all Google Assistant-compatible smart home devices with your voice.

With Google Assistant built-in, the Philips 7300 series 4K TV lets you command all Google Assistantcompatible smart home devices with your voice. Now you can dim the lights or turn on the fan without leaving the sofa.