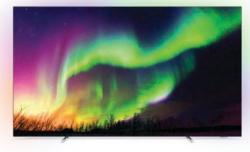

Now there's Samsung's QLED TVs. Short for quantum-dot LED, QLED TVs use quantum dots to enhance performance in key picture quality areas. QLED TVs are special because they are able to produce 100 per cent real colour that allow you to watch your favourite content and characters come to life in realistic, accurate colours.