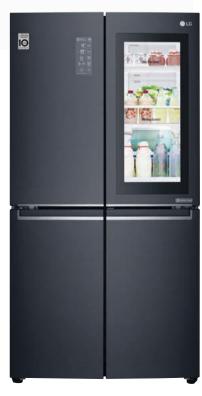

With the Samsung SmartThings\* app, you can connect a whole house of devices. This easy-to-use app lets you automate and control all your Samsung SmartThings-compatible appliances and electronics. Other than SmartThings, Samsung has also introduced the Family Hub™ refrigerator, the first IoT-enabled fridge in Singapore, to connect and manage all your smart appliances under the same roof.

#### SAMSUNG FAMILY HUB™ MULTI-DOOR REFRIGERATOR

Much like the heart of the home, the Samsung Family Hub™ 550L refrigerator not only streamlines your cooking and entertainment needs with its intuitive 21.5" touchscreen; it also takes charge of your home's compatible smart devices via the SmartThings app. With that,

you can start your POWERbot™ robot vacuum cleaner on its cleaning rounds or your QuickDrive™s wash cycle right from the fridge. You can also easily manage your groceries and sync your family members' schedules and notes as well with a simple tap of the screen.