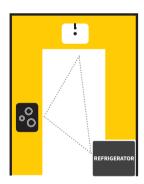

#### KEEP IT OPEN

Never conceal your air-conditioner behind a corner or have anything blocking the air vents. It may work aesthetically but these obstructions can cause your unit to work harder than it should.

#### LOCATION, LOCATION

The golden rule in the placement of your air-con unit is: it should be free of obstructions. That means no walls, pillars or beams blocking it. The cool air should have sufficient space to circulate and if there is a lack of ventilation space, it will create 'hot spots' which will affect the air-conditioner's cooling efficiency and result in frequent breakdowns.