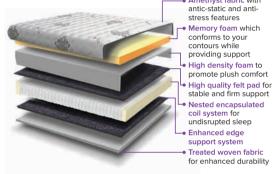

Make sure your mattress is supporting your body and sleeping position adequately.

Is it time to change your mattress? Check out more tips on choosing the right mattress on page 56.