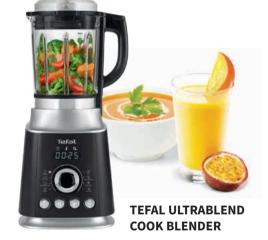

#### Tefal Ultimate FV9785 Steam Iron

Made in France, this sleek steam iron is packed with 3000W of power for a quick heat-up time. Its powerful ironing performance is also enhanced by an anti-calc collector for long-lasting steam power. It is able to tackle the most demanding of ironing tasks such as stubborn creases. With its Durilium Airglide Autoclean soleplate, it provides the best glide for effortless and efficient ironing.