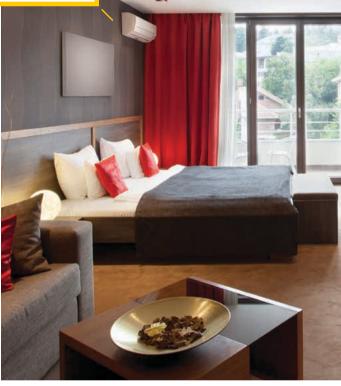

#### **5 WAYS FOR A BETTER NIGHT'S REST**

During installation, position your air-con behind the headboard so that the air vents blow towards your legs and not your face.

For those who like it really cool, you can consider the other way around and install your air-conditioner right in front of you.

Set the temperature to 24°C or 25°C; these are the optimum temperatures to keep your body temperature in perfect balance.

Install blackout curtains for peaceful darkness and to reduce the external heat source.

Make sure your mattress is supporting your body and sleeping position adequately.

Is it time to change your mattress? Check out more tips on choosing the right mattress on page 56.