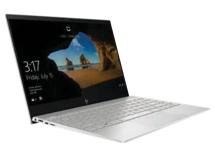

#### **HP Envy 13 Laptop**

From 1.21 kg 7 13.3-inch Display Dp to 14 hours

Thin is in and so is the HP Envy 13 which sports a sleek all-metal angular design. A dual 4K support allows stunning resolution while the latest gen processor brings smooth system responsiveness and fast loading times.