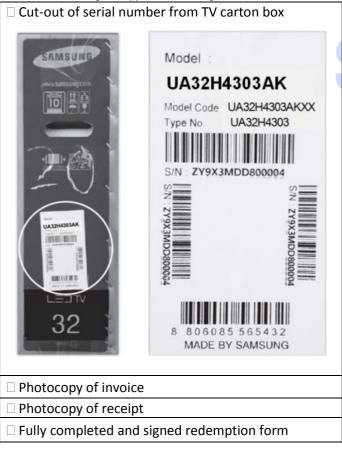

## Redemption Documents needed for self-collection of gifts(s):

- Show IC for Identification
- Cut-out of serial number from carton box
- Photocopy of invoice (\*original invoice as proof of purchase)
- Photocopy of receipt
- Fully completed and signed redemption form

## **Redemption Documents**

Please hand to us the signed copy of this Form, together with:

| ☐ Fully completed and signed redemption form                       | <u> </u>                                                            |
|--------------------------------------------------------------------|---------------------------------------------------------------------|
|                                                                    |                                                                     |
|                                                                    | (Claimant full name) to collect the gift on my behalf. I have fully |
| ead and understood the above terms and conditions, agreed to bound |                                                                     |
| Customer Signature:                                                | Claiment Signature:                                                 |